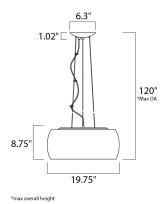

## **MEASUREMENTS**

DIMENSION : 19.75" W x 8.75" H

MAX OAH : 120" OAH

CANOPY : 6.3" W x 1.02" H x 6.3" L

HANGING WEIGHT : 16.76 lb