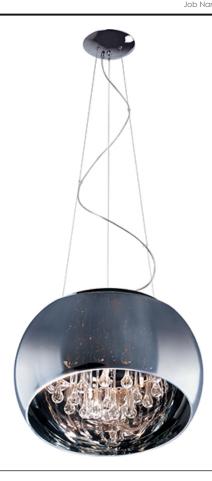

## **PRODUCT DESCRIPTION**

Bring a touch of contemporary style to any design space with the Sense Collection. The external mirrored glass enveloping a sphere of xenon emanates the heart and soul of the space it inhabits. With an added touch of elegance, the clean simple orb frame falls graciously from the ceiling on a gently swirling lifeline.

## **MEASUREMENTS**

DIMENSION : 19.75" W x 8.75" H

MAX OAH : 120" OAH

CANOPY : 6.3" W x 1.02" H x 6.3" L

HANGING WEIGHT : 16.76 lb